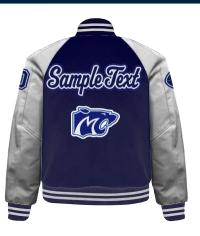

## **Embroidered Name:** (circle)

R Chest L Pocket R Pocket

|   | Add patches!                        |                    |                |            |  |
|---|-------------------------------------|--------------------|----------------|------------|--|
| 0 | Graduation Year-Date Patch          |                    | +\$15.0        | 00         |  |
|   | Graduation Year: *Upper             | rR or L sleeve, de | epending on yo | ur school. |  |
| 0 | Large Script Word Patch             |                    | +\$35.0        | 00         |  |
|   | Text:                               | (Circle):          | Upper Back     | Lower Back |  |
|   |                                     |                    |                |            |  |
| 0 | Custom Mascot Patch                 |                    | +\$35.00       |            |  |
| 0 | Jersey Number / Team Position Patch |                    | +\$15.00       |            |  |
|   | Text (up to 3 characters):          | (Circle):          | L Sleeve       | R Sleeve   |  |
| 0 | Sport/Activity Emblem Patch         |                    | +\$18.00       |            |  |
|   | Sport/Activity:                     | (Circle):          | L Sleeve       | R Sleeve   |  |
|   | Text on Patch:                      |                    |                |            |  |
|   | Sport/Activity:                     | (Circle):          | L Sleeve       | R Sleeve   |  |
|   | Text on Patch:                      |                    |                |            |  |