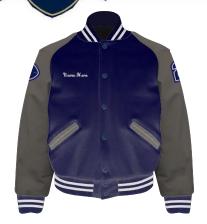

## Choose your design...

- O Gray Sleeve Jacket \$160.00
- O White Sleeve Jacket \$160.00 Wool Body, Vinyl Set-In Sleeves

Your jacket includes a custom embroidered name!

O Upgrade to Leather Sleeves +\$60.00

\*This option is only available for vinyl-sleeved designs.

| F | eı | °S0 | na | lize | ) |
|---|----|-----|----|------|---|
|   |    |     |    |      |   |
| _ |    |     |    |      |   |

Size

\*Contact your Jostens representative for assistance with jacket fitting.

## **Embroidered Name:** (circle)

R Chest L Pocket R Pocket

|   | Add patches!                        |                    |                |            |  |
|---|-------------------------------------|--------------------|----------------|------------|--|
| 0 | Graduation Year-Date Patch          |                    | +\$15.0        | 00         |  |
|   | Graduation Year: *Upper             | rR or L sleeve, de | epending on yo | ur school. |  |
| 0 | Large Script Word Patch             |                    | +\$35.0        | 00         |  |
|   | Text:                               | (Circle):          | Upper Back     | Lower Back |  |
|   |                                     |                    |                |            |  |
| 0 | Custom Mascot Patch                 |                    | +\$35.00       |            |  |
| 0 | Jersey Number / Team Position Patch |                    | +\$15.00       |            |  |
|   | Text (up to 3 characters):          | (Circle):          | L Sleeve       | R Sleeve   |  |
| 0 | Sport/Activity Emblem Patch         |                    | +\$18.00       |            |  |
|   | Sport/Activity:                     | (Circle):          | L Sleeve       | R Sleeve   |  |
|   | Text on Patch:                      |                    |                |            |  |
|   | Sport/Activity:                     | (Circle):          | L Sleeve       | R Sleeve   |  |
|   | Text on Patch:                      |                    |                |            |  |